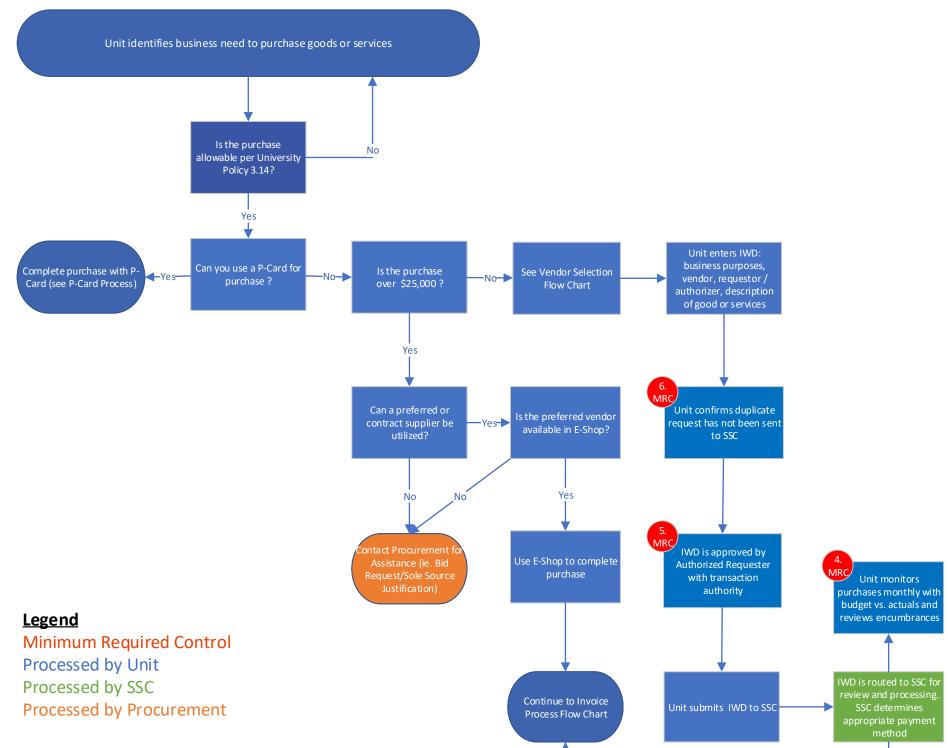

## **PO Process Flow Chart**



## **Invoice Process Flow Chart**



**Processed by Procurement** 

automatically Postive Pay.



## **Vendor Selection Flow Chart**



Preferred Suppliers are suppliers with whom Procurement Services have negotiated and/or implemented a University-wide agreement and that Procurement Services endorses as the "best overall value". Contract suppliers are suppliers who have participated in a competitive bid process and agreed to Cornell's terms and conditions. We encourage units to use preferred and contract suppliers to take advangage of price discounts and pre-existing agreements.