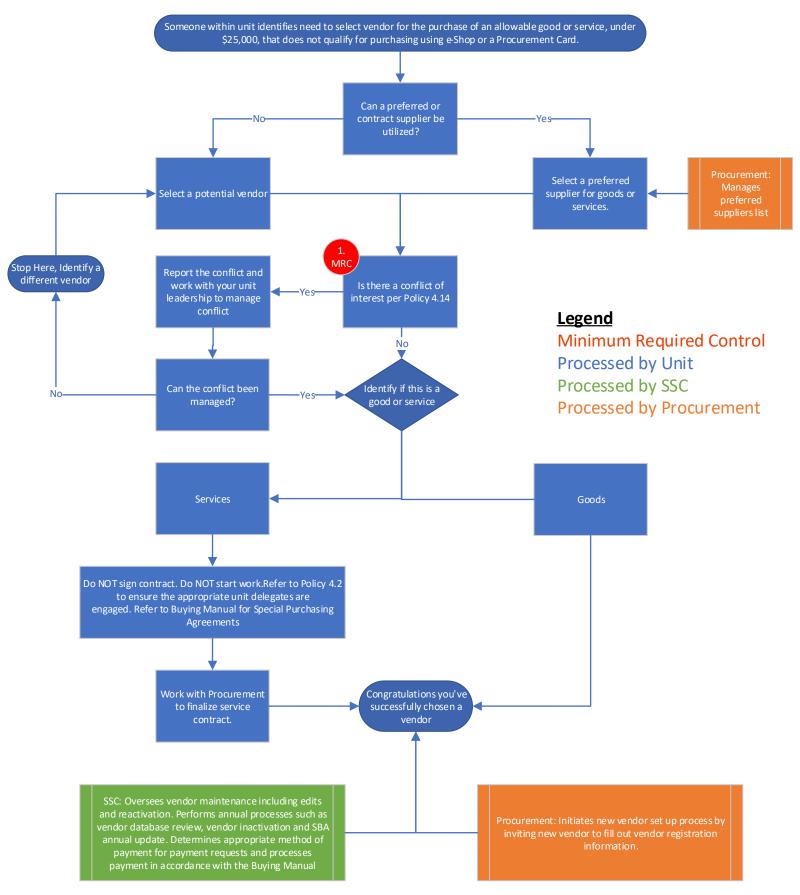

## **Vendor Selection Flow Chart**

Preferred Suppliers are suppliers with whom Procurement Services have negotiated and/or implemented a University-wide agreement and that Procurement Services endorses as the "best overall value". Contract suppliers are suppliers who have participated in a competitive bid process and agreed to Cornell's terms and conditions. We encourage units to use preferred and contract suppliers to take advangage of price discounts and pre-existing agreements.