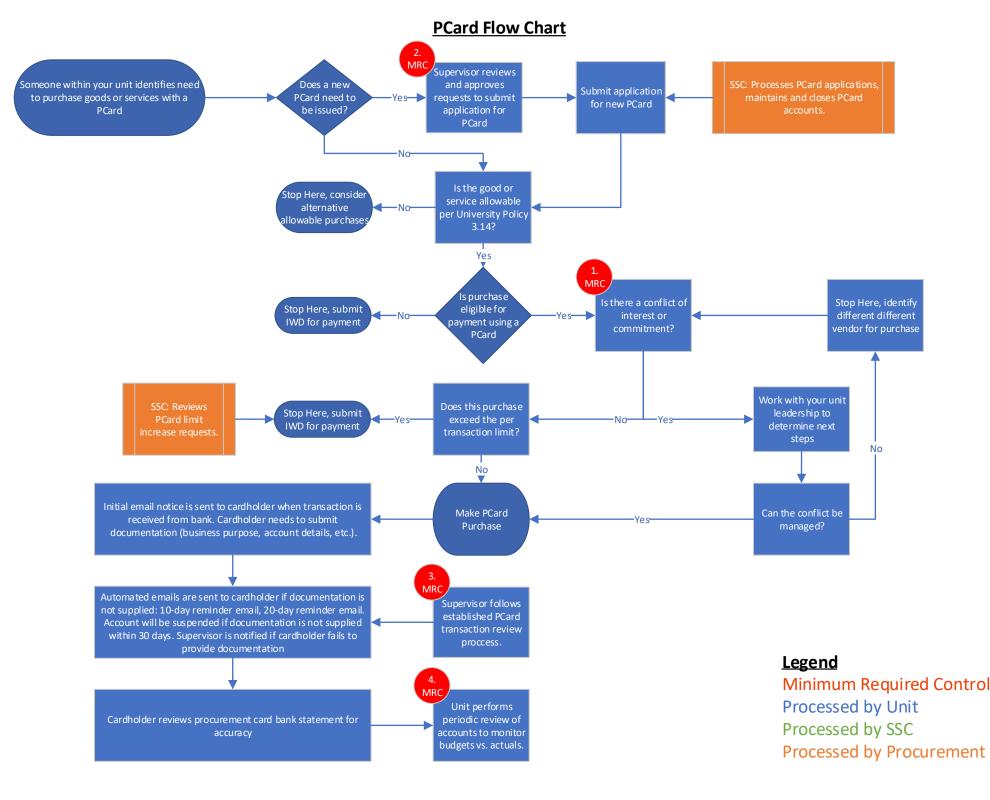

## **PO Process Flow Chart**



## **Invoice Process Flow Chart**



**Processed by Procurement** 

automatically Postive Pay.



## **Vendor Selection Flow Chart**



Preferred Suppliers are suppliers with whom Procurement Services have negotiated and/or implemented a University-wide agreement and that Procurement Services endorses as the "best overall value". Contract suppliers are suppliers who have participated in a competitive bid process and agreed to Cornell's terms and conditions. We encourage units to use preferred and contract suppliers to take advangage of price discounts and pre-existing agreements.