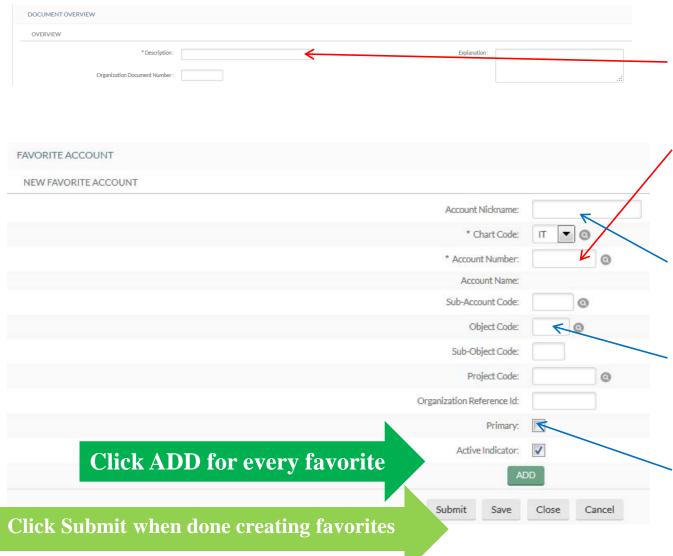

#### KFS – Favorites

Creating the list

To create a favorite account you will **need** to:

- 1. Enter a description of what you are doing (i.e., Original Accounts)
- 2. Enter the account number to be saved

You have the **option** to:

- 3. Give the favorite account a name to help you identify it (e.g., project name, event, faculty name)
- 4. Enter an object code (which is required in KFS requisition)
- 5. Create multiple favorites with the same account but different object codes
- 6. Designate a primary account