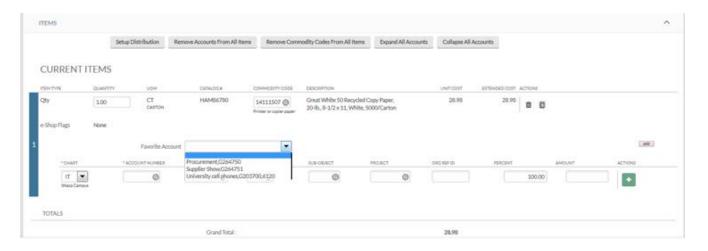

#### **Other Considerations**

- An e-SHOP cart with multiple vendors still creates multiple requisitions, which have to be retrieved from your action list
- To use the account distribution (with favorite accounts), click

  prior to distributing an account to multiple line items in a requisition. Clicking this button removes the "primary favorite" which is already present and allows you to distribute to all items using a different account number or non-primary favorite.