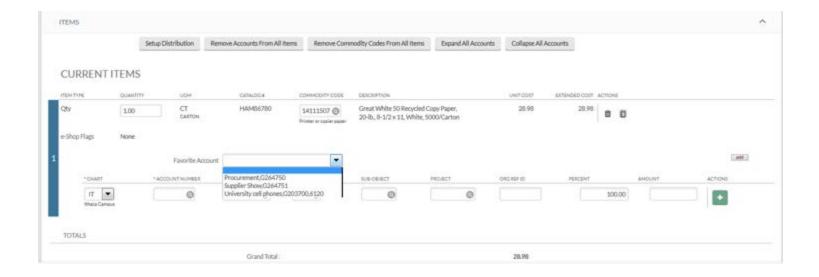

#### **Other Considerations**

- An e-SHOP cart with multiple vendors still creates multiple requisitions, which have to be retrieved from your action list
- To use the account distribution (with favorite accounts), click

  prior to distributing an account to multiple line items in a requisition. Clicking this button removes the "primary favorite" which is already present and allows you to distribute to all items using a different account number or non-primary favorite.