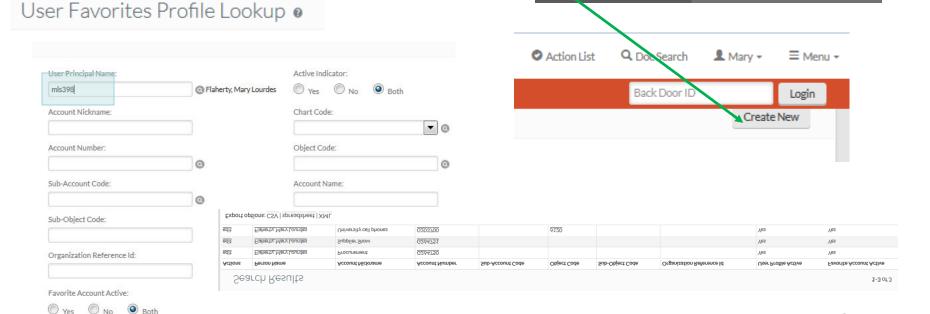

**OKPERS** 

Before you can use the Favorites feature, you must build your list.

1. Locate the link for "User Favorite Accounts" by typing "User" in the search box.

Cancel

- 2. Click on User Favorites Profile.
- 3. Select "Create New" the first time you start
- Search for your existing profile using your NetID and edit your profile