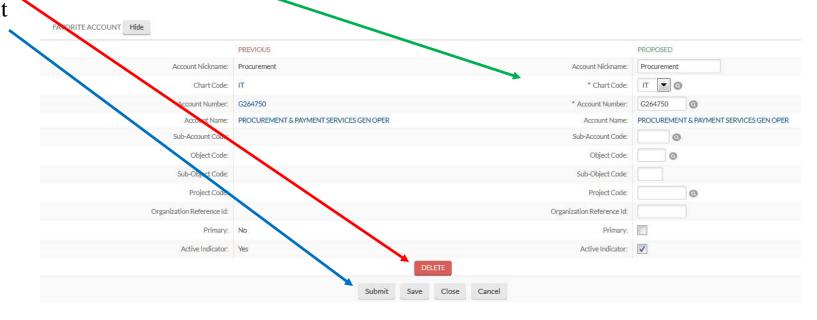

## **Editing your Favorite Accounts List**

1. Search for your profile

2. Select edit next to the appropriate favorite

|                                         |                        |                        |                |                  | Sub-Object (               | Code:           | Project Code:             | 0                   |                         |
|-----------------------------------------|------------------------|------------------------|----------------|------------------|----------------------------|-----------------|---------------------------|---------------------|-------------------------|
|                                         |                        |                        |                |                  | Organization Reference id: |                 | Primary:                  |                     |                         |
| Search Results                          |                        |                        |                |                  |                            |                 |                           |                     |                         |
| Actions                                 | Person Name            | Account Nickname       | Account Number | Sub-Account Code | Object Code                | Sub-Object Code | Organization Reference Id | User Profile Active | Favorite Account Active |
| edit                                    | Flaherty, Mary Lourdes | Procurement            | G264750        |                  |                            |                 |                           | Yes                 | Yes                     |
| edit                                    | Flaherty, Mary Lourdes | Supplier Show          | G264751        |                  |                            |                 |                           | Yes                 | Yes                     |
| edit                                    | Flaherty, Mary Lourdes | University cell phones | G203700        |                  | 6120                       |                 |                           | Yes                 | Yes                     |
| Export options: CSV   spreadsheet   XML |                        |                        |                |                  |                            |                 |                           |                     |                         |

- 3. Add a new favorite
- 4. Edit an existing favorite
- 5. Delete
- 6. Submit