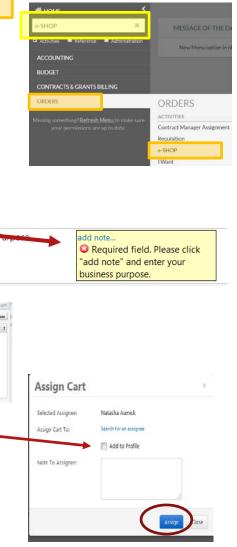

Assign Cart

Submit

or

Assign Cart

- 5. Click on the vendor icon and select "Categories" or "PunchOut"
- 6. Add the items needed to your shopping cart
- 7. Follow supplier's instructions to submit cart or check-out
- 8. Enter the Business Purpose by clicking "add note"
- 9. Click Submit or Assign Cart

## How to Assign a Cart

- 1. Select "Search for an assignee"
- 2. Enter the NetID and click the "Search" button
- 3. From the search results, click "[select']
- 4. To save this name, click the box next to "Add to Profile"
- 5. Click the "Assign" button
- 6. You will receive a confirmation that the cart was assigned